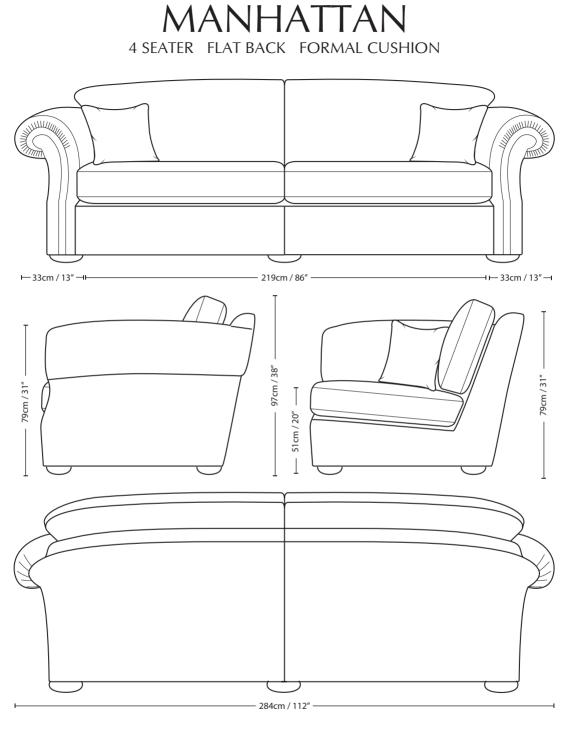

| Overall Overall Overall Arm   Height Width Depth Height   97cm / 38" 284cm / 112" 114cm / 45" 79cm / 31" | Back HeightSeatof FrameHeight79cm / 31"51cm / 20" | ArmInside WidthWidthArm to Arm33cm / 13"219cm / 86" | Seat Depth Seat Depth   to Cushions no Cushions   64cm / 25" 81cm / 32" |
|----------------------------------------------------------------------------------------------------------|---------------------------------------------------|-----------------------------------------------------|-------------------------------------------------------------------------|
|----------------------------------------------------------------------------------------------------------|---------------------------------------------------|-----------------------------------------------------|-------------------------------------------------------------------------|

Seating sizes vary to a great extent and particularly wherever there are soft cushions involved, this is magnified with front of seat to back cushion depths, whilst formal back cushions will vary with age and plumping. It is essential to note that scatter back cushion depths will adjust from which point you measure, overtime and with plumping, the accurate measurement does not exist as it will resize each and every time you enjoy its comfort.